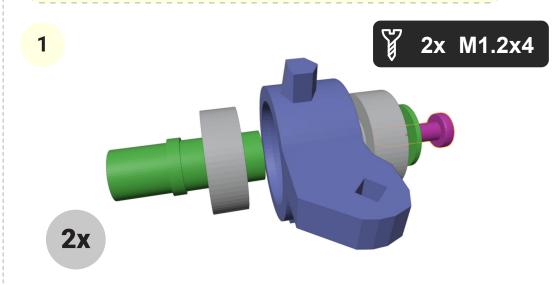

## 1. Chassis

2

www.3drcmodels.com 1 - 11

www.3drcmodels.com 2 - 11

www.3drcmodels.com 3 - 11

13

11

4x M1.2x4