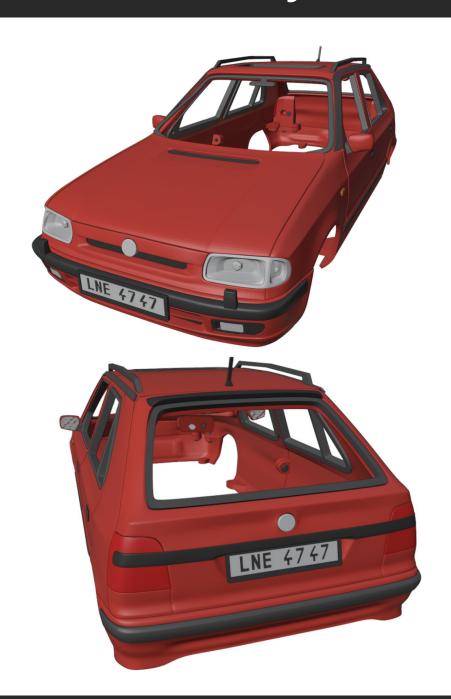

# 2. Body

2

www.3drcmodels.com 6 - 11

www.3drcmodels.com 7 - 11

3x M1.2x4

www.3drcmodels.com 8 - 11

www.3drcmodels.com 8 - 11

16