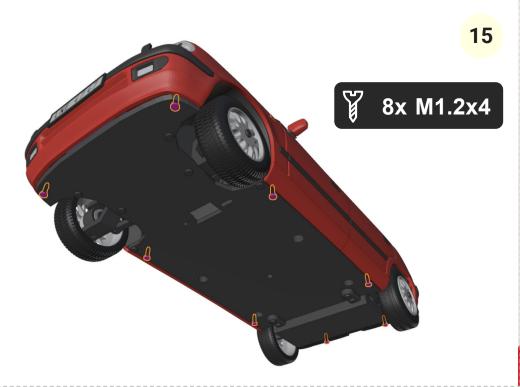

# 2. Body

2

www.3drcmodels.com 6 - 11

www.3drcmodels.com 7 - 11

3x M1.2x4

www.3drcmodels.com 8 - 11

www.3drcmodels.com 8 - 11

16