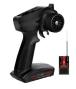

### Soda Fela 1995

1:24 scale, fully 3D printed on FDM



More models at:

www.3drcmodels.com

## Non printed parts

## Prologue

#### Screws

15x M1.2 x 5mm

50x M1.2 x 4mm

4x M1 x 4mm



### Bearings

6x 3x6x2



\* If you DONT want to build car as RC, you don't need any bearings

RC electronic \* Optional if you want to have it as RC



#### 2S ESC

\* No fancy ESC required.



#### 1x 6V DC Motor

\* cca 750 RPM



#### 2S Lipo battery

\* Around 400mah is more than enought.



#### **RC Set**

\* Just basic RC set will do the job

### Thank you

Thank you for supporting my hobby by buying this model. I had great time designing this kit and I hope you will have same building it and playing with it. Thanks small scale, it's very easy, cheap and quick to print and build.

More models can be found at

www.3drcmodels.com

### Warning!

Please be careful! Kit contain lots of small parts that can be swallow by infant. Event after build is finished, small parts can be ripped off and can be dangerous. I don't recommend giving this toy to kid younger 3 years.

www.3drcmodels.com 0 - 11

## 1. Chassis







2



www.3drcmodels.com 1 - 11









www.3drcmodels.com 2 - 11









www.3drcmodels.com 3 - 11



13





11



4x M1.2x4

www.3drcmodels.com 4 - 11

2x M1.2x4