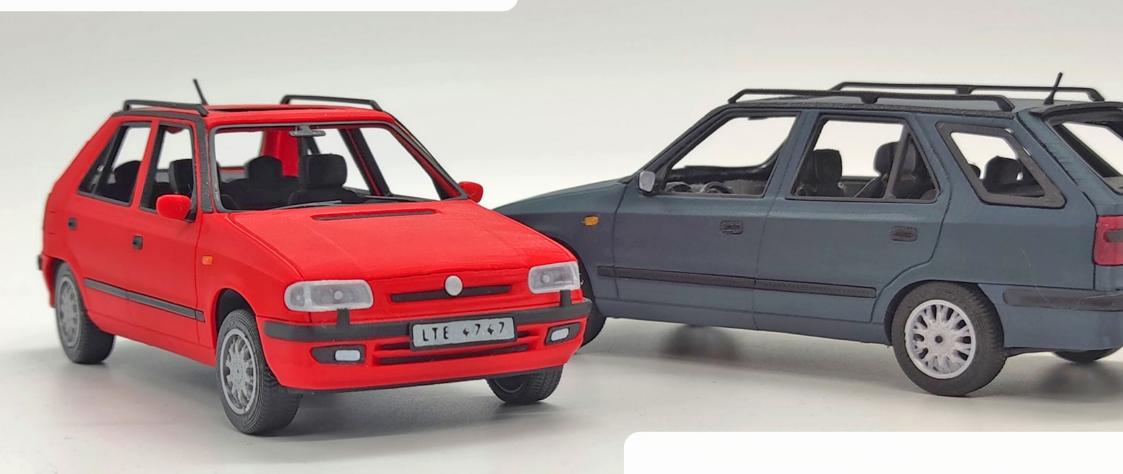

### Soda Fela 1995

1:24 scale, fully 3D printed on FDM

More models at:

www.3drcmodels.com