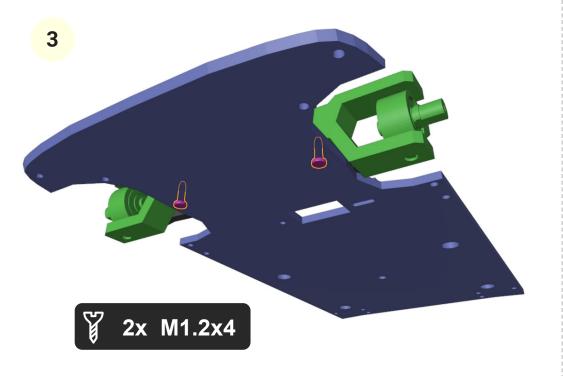

## 1. Chassis

2

www.3drcmodels.com 1 - 11

www.3drcmodels.com 2 - 11

www.3drcmodels.com 3 - 11

13

11

4x M1.2x4

www.3drcmodels.com 4 - 11

2x M1.2x4