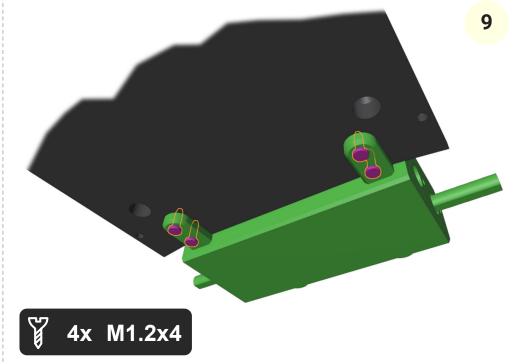

## 1. Chassis

2

www.3drcmodels.com 1 - 11

www.3drcmodels.com 2 - 11

www.3drcmodels.com 3 - 11

13

11

4x M1.2x4