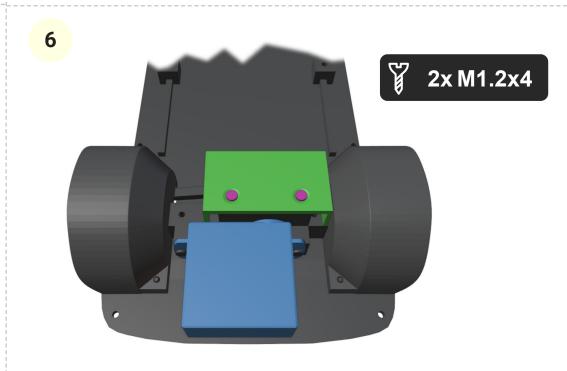

No fancy ESC required.



#### 1x 6V DC Motor

\* cca 750 RPM



#### 2S Lipo battery

\* Around 400mah is more than enought.



#### **RC Set**

\* Just basic RC set will do the job

### Thank you

Thank you for supporting my hobby by buying this model. I had great time designing this kit and I hope you will have same building it and playing with it. Thanks small scale, it's very easy, cheap and quick to print and build.

More models can be found at

www.3drcmodels.com

### Warning!

Please be careful! Kit contain lots of small parts that can be swallow by infant. Event after build is finished, small parts can be ripped off and can be dangerous. I don't recommend giving this toy to kid younger 3 years.

www.3drcmodels.com 0 - 11

## 1. Chassis







2



www.3drcmodels.com 1 - 11









www.3drcmodels.com 2 - 11









www.3drcmodels.com 3 - 11



13





11



4x M1.2x4

www.3drcmodels.com 4 - 11

2x M1.2x4



# 2. Body







2





www.3drcmodels.com 6 - 11









www.3drcmodels.com 7 - 11

3x M1.2x4









www.3drcmodels.com 8 - 11









www.3drcmodels.com 8 - 11





16

## **Great job!**

We are done...

For more models, visit:

www.3drcmodels.com

www.3drcmodels.com 8 - 11