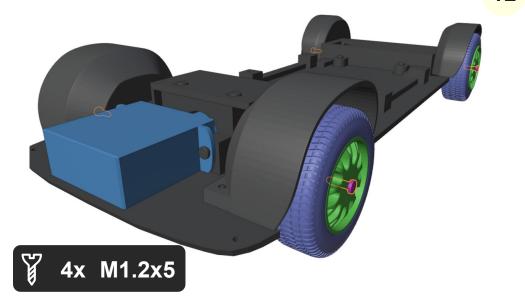

## 1. Chassis

2

www.3drcmodels.com 1 - 11

www.3drcmodels.com 2 - 11

www.3drcmodels.com 3 - 11

13

11

4x M1.2x4