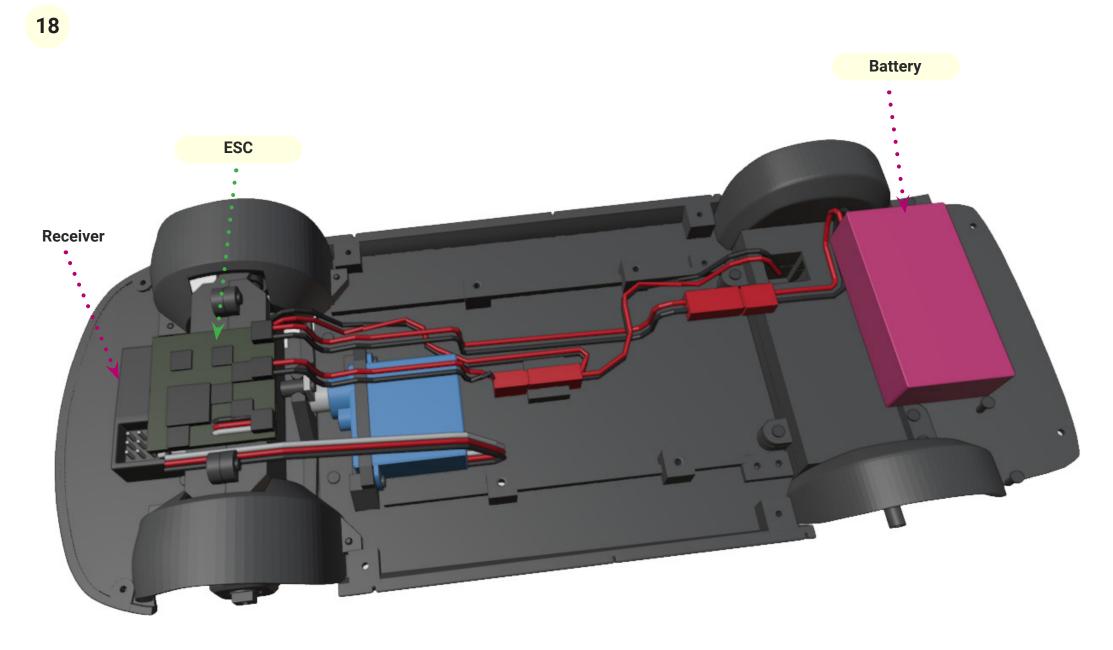

## 1. Chassis

2

www.3drcmodels.com 1 - 11

www.3drcmodels.com 2 - 11

www.3drcmodels.com 3 - 11

13

11

4x M1.2x4