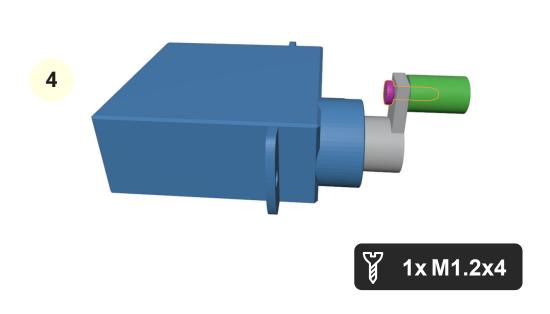

## 1. Chassis

2

www.3drcmodels.com 1 - 11

www.3drcmodels.com 2 - 11

www.3drcmodels.com 3 - 11

13

11

4x M1.2x4