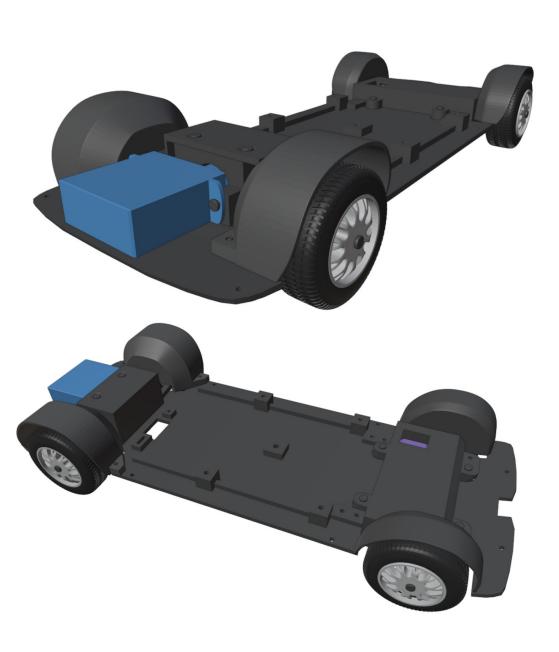

## 1. Chassis

2

www.3drcmodels.com 1 - 11

www.3drcmodels.com 2 - 11

www.3drcmodels.com 3 - 11

13

11

4x M1.2x4