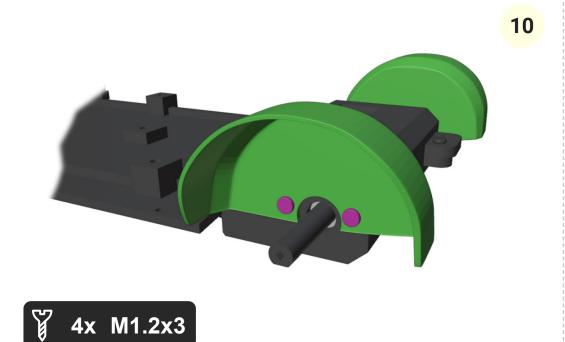

## 1. Chassis

2

www.3drcmodels.com 1 - 11

www.3drcmodels.com 2 - 11

www.3drcmodels.com 3 - 11

13

11

4x M1.2x4